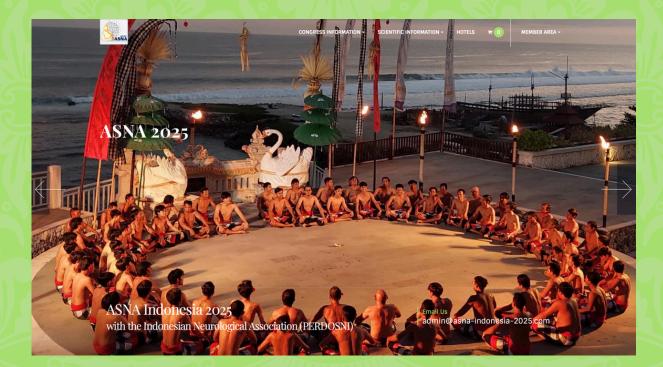

This event will be held in Bali Sunset Road Convention Center, Bali, Indonesia, marked as one of the most exciting and beautiful places in Bali. Nestled in the heart of Denpasar by the gentle embrace of the sea, where nature's beauty and tranquility converge with great access to beautiful tourism spot, cultural heritage, beautiful landscape, and shopping centres.

We are especially proud to host this event in Bali, a place where history, culture, and progress have always harmoniously coexisted. We hope that alongside the important work we will accomplish over the coming days, you will also have the opportunity to experience the warmth of our hospitality, the vibrancy of our communities, and the natural beauty of our island.