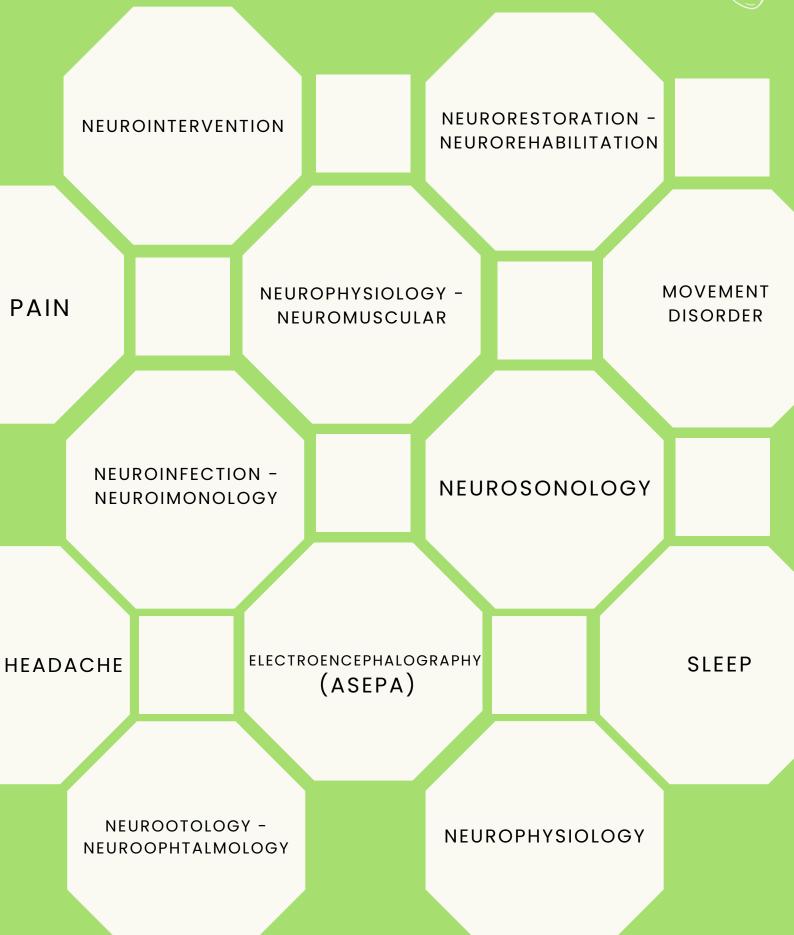

Meanwhile the workshops will cover full-day courses, half-day courses, and mini teaching courses varying from teaching courses to hands-on practices. This conference will also conduct E-poster competition. There are also non-scientific events offered, such as exhibitions, faculty meetings, organizational meetings, gala dinners, and neuro run

## **ASNA 2025 PRE CONGRESS WORKSHOP**

| Wednesday,                    | Pre Congress Workshop Day One                  |
|-------------------------------|------------------------------------------------|
| August 6 <sup>th</sup> , 2025 | (Full day, Half day, and Mini Teaching course) |
| Thursday                      | Pre Congress Workshop Day Two                  |
| August 7 <sup>th</sup> , 2025 | (Full day, Half day, and Mini Teaching course) |

### DAY ONE - WEDNESDAY, AUGUST 6<sup>TH</sup> 2025

| Time            | Ballroom<br>1 | Ballroom<br>2 | Ballroom<br>3 | Jimbaran | Kuta     | Canggu   | Legian   | Seminyak         |
|-----------------|---------------|---------------|---------------|----------|----------|----------|----------|------------------|
| 08.00-<br>12.00 |               |               |               | Workshop | Workshop | Workshop | Workshop | Workshop<br>HD 1 |
| 13.00-<br>17.00 |               |               |               | FD 1     | FD 2     | FD 3     | FD 4     | Workshop<br>HD 2 |

### DAY TWO - THURSDAY, AUGUST $7^{TH}$ 2025

| Time             | Ballroom<br>1 | Ballroom<br>2 | Ballroom<br>3 | Jimbaran | Kuta     | Canggu   | Legian   | Seminyak  |  |
|------------------|---------------|---------------|---------------|----------|----------|----------|----------|-----------|--|
| 08.00-<br>10.00  |               |               |               |          |          |          | Workshop | Mini TC 1 |  |
| 10.00 -<br>12.00 |               |               |               | Workshop | Workshop | Workshop | HD 3     | Mini TC 2 |  |
| 13.00-<br>15.00  |               |               |               |          | FD 5     | FD 6     | FD7      | Workshop  |  |
| 15.00-<br>17.00  |               |               |               |          |          |          | HD 4     |           |  |

\*Workshops schedule still can be changed or added

FD : Fullday

- HD : Half day
- **TC**: Teaching Course